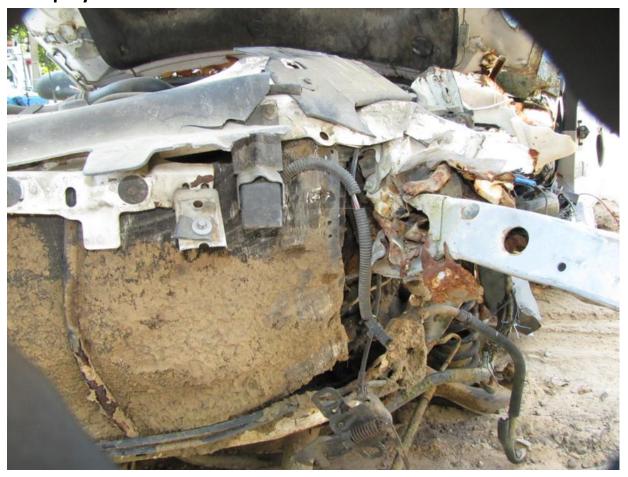

Exemplar 96 Mustang airbag sensor (ball Cylinder type)

95 Mustang front airbag sensor with cut wire harness – airbag failed to deploy driver of vehicle was killed

## Cut wire harness of airbag sensor on 95 mustang

Cut wire harness (electrical connector was destroyed in crash) of 95

mustang

Volvo Tractor (for 18 wheeler) in which driver airbag failed to deploy

General Motors Airbag System Sensing Diagnostic Modules (typical of Cobalt) ignition switch vehicles