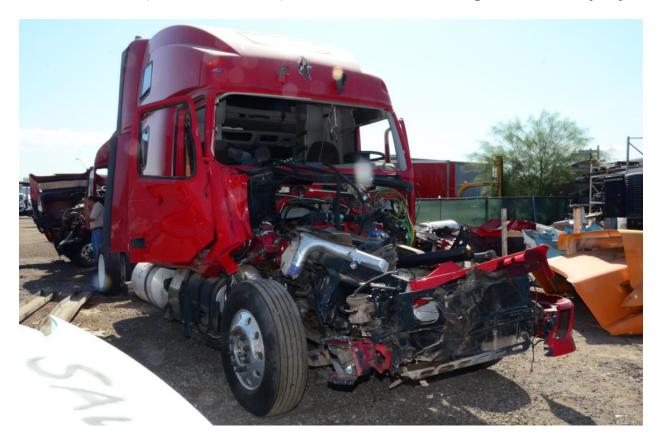

## Cut wire harness of airbag sensor on 95 mustang

Cut wire harness (electrical connector was destroyed in crash) of 95

mustang

Volvo Tractor (for 18 wheeler) in which driver airbag failed to deploy

General Motors Airbag System Sensing Diagnostic Modules (typical of Cobalt) ignition switch vehicles