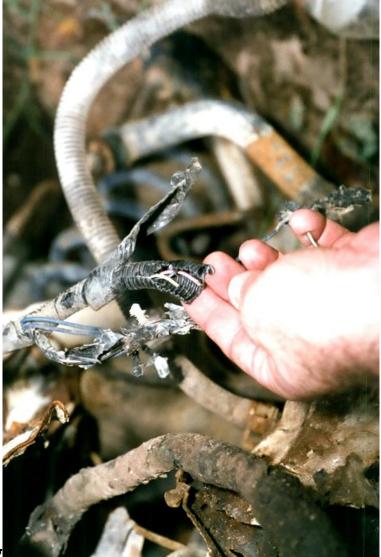

## Cut wire harness of airbag sensor on 95 mustang

Cut wire harness (electrical connector was destroyed in crash) of 95

mustang

Volvo Tractor (for 18 wheeler) in which driver airbag failed to deploy

General Motors Airbag System Sensing Diagnostic Modules (typical of Cobalt) ignition switch vehicles