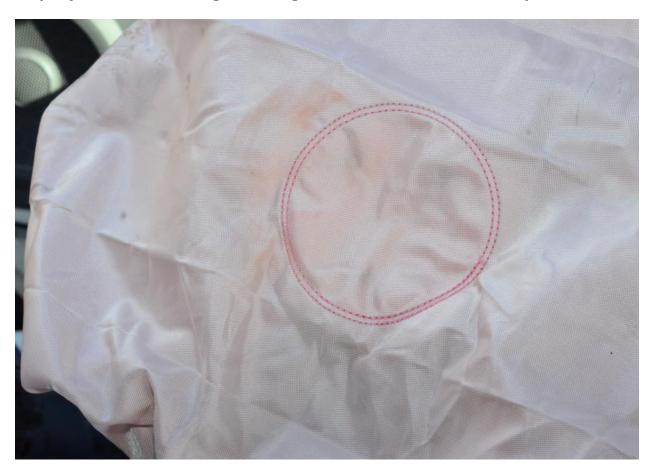

Inflated Side Rollover Curtain in GM Van (rear seat fatality)

Deployed Driver Airbag showing contact with Driver Occupant