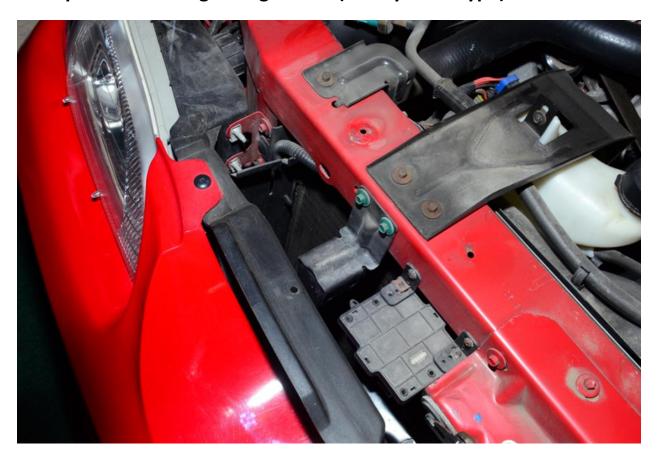

Exemplar 96 Mustang airbag sensor (ball Cylinder type)

95 Mustang front airbag sensor with cut wire harness – airbag failed to deploy driver of vehicle was killed