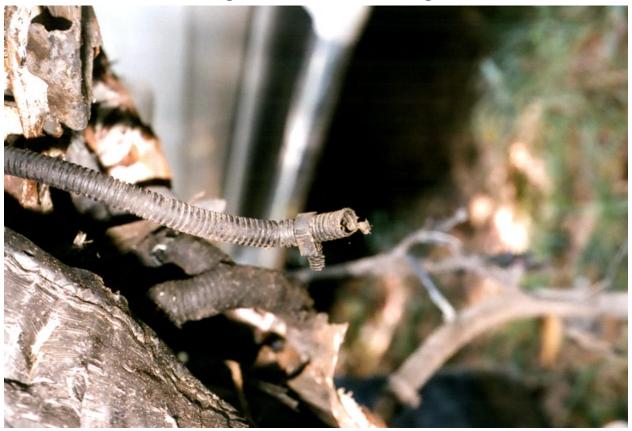

## Cut wire harness of airbag sensor on 95 mustang

Cut wire harness (electrical connector was destroyed in crash) of 95

mustang

Volvo Tractor (for 18 wheeler) in which driver airbag failed to deploy

General Motors Airbag System Sensing Diagnostic Modules (typical of Cobalt) ignition switch vehicles