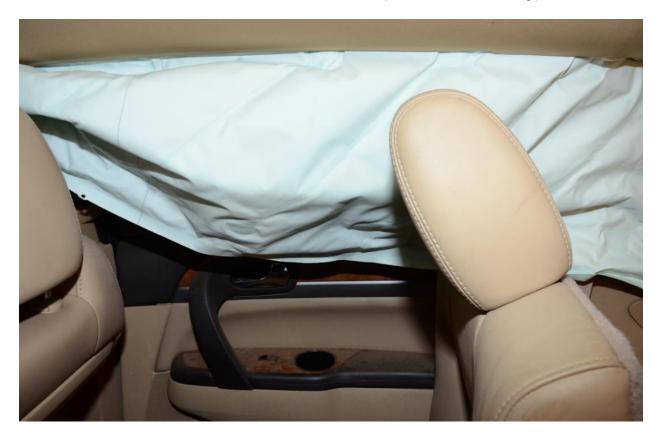

Inflated Side Rollover Curtain in GM Van (rear seat fatality)

Deployed Driver Airbag showing contact with Driver Occupant